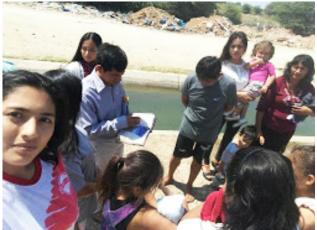

7. Paola and Cruz Abad preparing to be baptized.

8. Instructions before a baptism, or baptisms. Katherine is on the left. The young man in the center with his head bowed I assume to be Joaquín.

- 9. In the home of one of the families.
- 10. The three sisters: Elizabeth, Katherine and Sally.