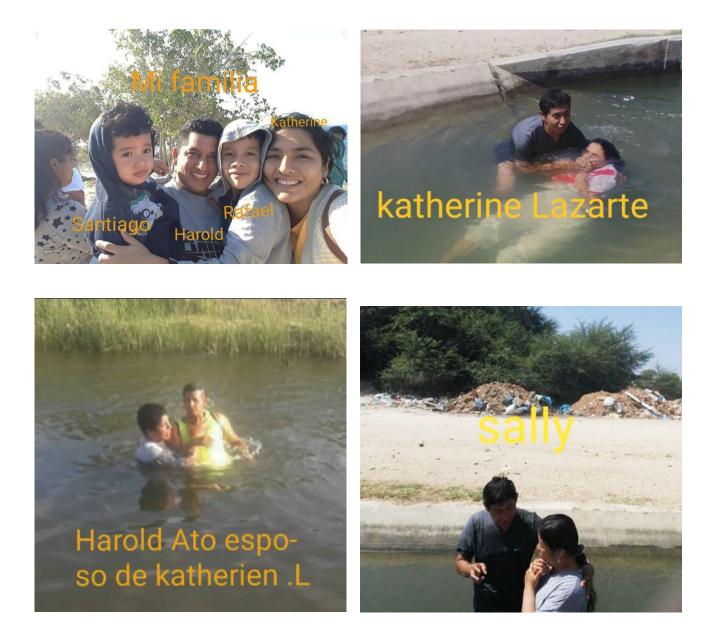

Those baptized are:

Katherine Lazarte. 24 years old, married, with two children.

Harold Ato, Katherine's husband.

Sally Ojeda, Katherine's sister. Thirty plus years old. Five children.

Joaquín, 14 year old son of Sally.

## Attachments, from left to right.

- 1. Harold Ato, and his wife, Katherine, with their two children, Santiago and Rafael.
- 2. Katherine Lazarte is baptized.
- 3. Harold Ato is baptized.
- 4. Sally Ojeda is baptized.
- 5. Sally Ojeda, with her two older children who were baptized: Joaquín and Noami.
- 6. Elizabeth Silva is baptized.

7. Paola and Cruz Abad preparing to be baptized.

8. Instructions before a baptism, or baptisms. Katherine is on the left. The young man in the center with his head bowed I assume to be Joaquín.

- 9. In the home of one of the families.
- 10. The three sisters: Elizabeth, Katherine and Sally.