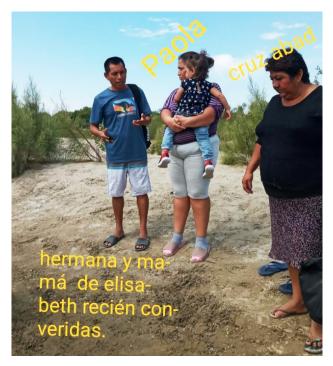

Those baptized are:

Katherine Lazarte. 24 years old, married, with two children.

Harold Ato, Katherine's husband.

Sally Ojeda, Katherine's sister. Thirty plus years old. Five children.

Joaquín, 14 year old son of Sally.

Noami, 16 year old daughter of Sally.

Elizabeth Silva, Katherine's sister. Single mother, with four children.

Paola, Elizabeth's mother.

Cruz Abad, Paola's sister.

Katherine writes: "I often go on your Web Site, and, to the present, I only feel joy, peace, and tranquility when I read your studies. Besides the kindness, humility, and reverence to God with which the Word is expounded. And, to corroborate, I always compare them with my Bible. To date, I have not found anything of a doubtful nature. On the contrary, very edifying."

7. Paola and Cruz Abad preparing to be baptized.

8. Instructions before a baptism, or baptisms. Katherine is on the left. The young man in the center with his head bowed I assume to be Joaquín.

- 9. In the home of one of the families.
- 10. The three sisters: Elizabeth, Katherine and Sally.