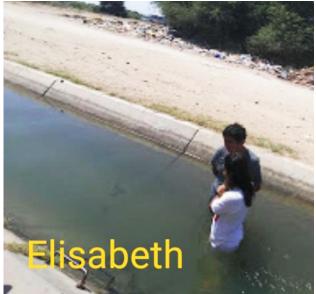

Those baptized are:

Katherine Lazarte. 24 years old, married, with two children.

Harold Ato, Katherine's husband.

Sally Ojeda, Katherine's sister. Thirty plus years old. Five children.

Joaquín, 14 year old son of Sally.

Noami, 16 year old daughter of Sally.

Elizabeth Silva, Katherine's sister. Single mother, with four children.

Paola, Elizabeth's mother.

Cruz Abad, Paola's sister.

Katherine writes: "I often go on your Web Site, and, to the present, I only feel joy, peace, and tranquility when I read your studies. Besides the kindness, humility, and reverence to God with which the Word is expounded. And, to corroborate, I always compare them with my Bible. To date, I have not found anything of a doubtful nature. On the contrary, very edifying."

## Attachments, from left to right.

- 1. Harold Ato, and his wife, Katherine, with their two children, Santiago and Rafael.
- 2. Katherine Lazarte is baptized.
- 3. Harold Ato is baptized.
- 4. Sally Ojeda is baptized.
- 5. Sally Ojeda, with her two older children who were baptized: Joaquín and Noami.
- 6. Elizabeth Silva is baptized.