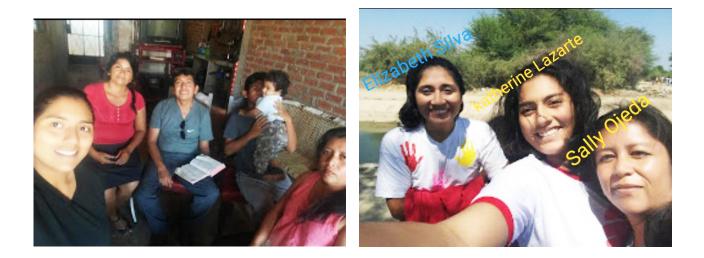

## Attachments, from left to right.

- 1. Harold Ato, and his wife, Katherine, with their two children, Santiago and Rafael.
- 2. Katherine Lazarte is baptized.
- 3. Harold Ato is baptized.
- 4. Sally Ojeda is baptized.
- 5. Sally Ojeda, with her two older children who were baptized: Joaquín and Noami.
- 6. Elizabeth Silva is baptized.

7. Paola and Cruz Abad preparing to be baptized.

8. Instructions before a baptism, or baptisms. Katherine is on the left. The young man in the center with his head bowed I assume to be Joaquín.

- 9. In the home of one of the families.
- 10. The three sisters: Elizabeth, Katherine and Sally.